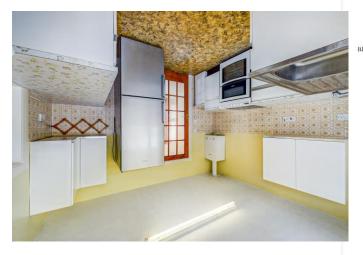

## 19 Charlotte Close

Mudeford, Dorset, BH23 4DF £525,000

This TWO DOUBLE BEDROOM DETACHED BUNGALOW is situated in a PREMIER CUL-DE-SAC in MUDEFORD, whilst being close to AVON BEACH and the MUDEFORD QUAY. The internal accommodation comprises of a good size entrance hall, two great sized double bedrooms, family shower room, a bright and airy open plan living/dining area, kitchen and a conservatory that leads out onto the rear garden. Outside, the property benefits from the large rear garden, which is perfect for outdoor living and entertaining. The garden is mainly laid to lawn but is is also partly patio'ed. There is also a triple-sectored garage, which provides plenty of storage. The bungalow also offers plenty of potential for renovation and development. With a little creativity and investment, the property could be transformed into a truly stunning home. The triple-sectored garage, for example, could be converted into a self-contained annex, offering additional living space for guests or family members. There is also plenty of scope to extend the property, either upwards or outwards, subject to the necessary planning permissions. NO FORWARD CHAIN. An internal viewing is strongly advised.

Dining Area 8' 10" x 9' 9" (2.69m x 2.97m)

Kitchen 8' 3" x 9' 6" (2.51m x 2.89m)

Sunroom 6' 10" x 9' 8" (2.08m x 2.94m)

(1) Excluding balconies and terraces

ensure accuracy, all measurements are approximate, not to scale. This floor plan is for illustrative purposes only. While every attempt has been made to