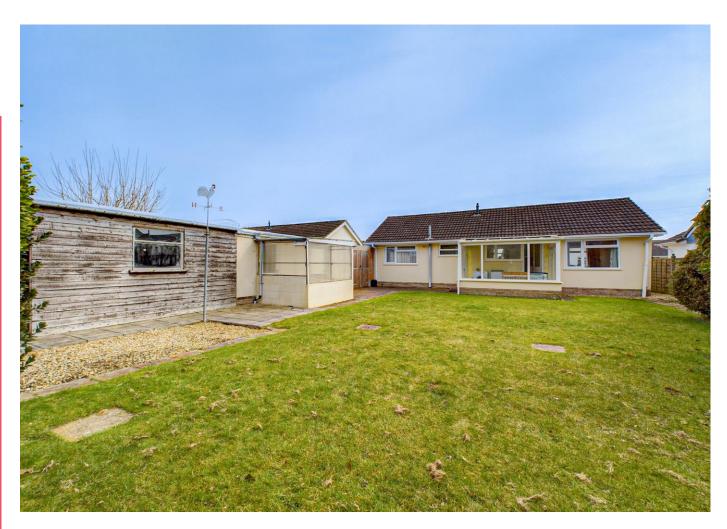

## 19 Charlotte Close

Mudeford, Dorset, BH23 4DF £525,000

This TWO DOUBLE BEDROOM DETACHED BUNGALOW is situated in a PREMIER CUL-DE-SAC in MUDEFORD, whilst being close to AVON BEACH and the MUDEFORD QUAY. The internal accommodation comprises of a good size entrance hall, two great sized double bedrooms, family shower room, a bright and airy open plan living/dining area, kitchen and a conservatory that leads out onto the rear garden. Outside, the property benefits from the large rear garden, which is perfect for outdoor living and entertaining. The garden is mainly laid to lawn but is is also partly patio'ed. There is also a triple-sectored garage, which provides plenty of storage. The bungalow also offers plenty of potential for renovation and development. With a little creativity and investment, the property could be transformed into a truly stunning home. The triple-sectored garage, for example, could be converted into a self-contained annex, offering additional living space for guests or family members. There is also plenty of scope to extend the property, either upwards or outwards, subject to the necessary planning permissions. NO FORWARD CHAIN. An internal viewing is strongly advised.