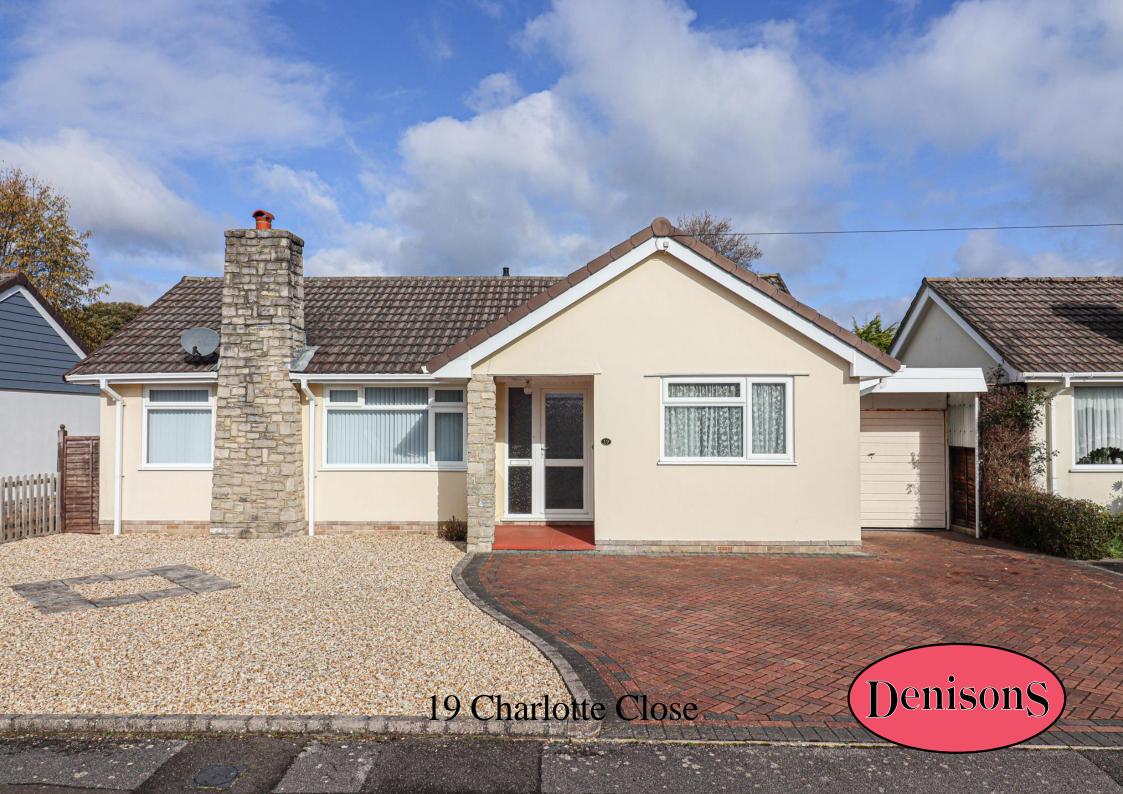

## 19 Charlotte Close

Mudeford, Dorset, BH23 4DF £525,000

This TWO DOUBLE BEDROOM DETACHED BUNGALOW is situated in a PREMIER CUL-DE-SAC in MUDEFORD, whilst being close to AVON BEACH and the MUDEFORD QUAY. The internal accommodation comprises of a good size entrance hall, two great sized double bedrooms, family shower room, a bright and airy open plan living/dining area, kitchen and a conservatory that leads out onto the rear garden. Outside, the property benefits from the large rear garden, which is perfect for outdoor living and entertaining. The garden is mainly laid to lawn but is is also partly patio'ed. There is also a triple-sectored garage, which provides plenty of storage. The bungalow also offers plenty of potential for renovation and development. With a little creativity and investment, the property could be transformed into a truly stunning home. The triple-sectored garage, for example, could be converted into a self-contained annex, offering additional living space for guests or family members. There is also plenty of scope to extend the property, either upwards or outwards, subject to the necessary planning permissions. NO FORWARD CHAIN. An internal viewing is strongly advised.